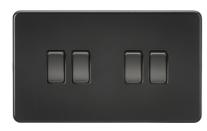

## **SF4100MBB**

10AX 4G 2-way Switch - Matt Black

www.mlaccessories.co.uk

| MLA PART CODE                            | SF4100MBB                                          |
|------------------------------------------|----------------------------------------------------|
| DESCRIPTION                              | 10AX 4G 2-way Switch - Matt Black                  |
| NET WEIGHT (KG)                          | 0.249                                              |
| FINISH                                   | Matt Black                                         |
| DIMENSIONS (MM)                          | Height - 87.5<br>Width - 147.5<br>Projection - 4.3 |
| MINIMUM MOUNTING BOX DEPTH               | 16mm                                               |
| CONSTRUCTION                             | Construction - Premium grade steel                 |
| CLASS                                    | I                                                  |
| IP RATING                                | IP20                                               |
| INPUT VOLTAGE                            | 230V 50Hz                                          |
| SWITCH FUNCTION                          | 2-Way                                              |
| EARTH TERMINAL                           | Yes                                                |
| LOAD/MAX. LOAD                           | 10AX                                               |
| TERMINAL CAPACITY                        | 2 x 1.0mm² or 2 x 1.5mm²                           |
| WARRANTY                                 | 25year(s)                                          |
| MANUFACTURED IN ACCORDANCE WITH          | BS EN 60669-1                                      |
| ORIGIN OF MANUFACTURE                    | China                                              |
| DECLARATION OF CONFORMITY (HELD ON FILE) | Yes                                                |
| EAN                                      | 5055832993421                                      |